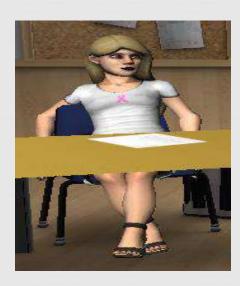

# Cynthia Jean "CJ" Harper Age 14 – 18

#### CJ's Personality Profile

- □ Aggressive Independent
- □ Tends to dominate peers
- □ Looking to bait the teacher
- □ Looking for respect
- □ Likes to date

CR

#### CJ's Academic Profile

- □ She struggles in most subjects.
- □ Has excellent oral argument and logic skills.
- $\square$  Is doing poorly in most subjects and is in danger of dropping out.
- o She is more likely to act out than to admit that she doesn't know something.