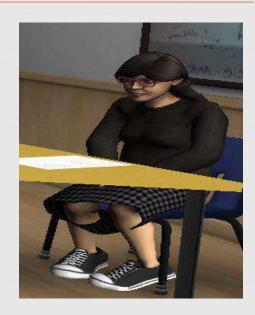

# Maria Gonzalez Age 14 -18

#### Maria's Personality Profile

- □ Passive Independent
- □ Introverted
- Reserved
- □ Skeptical

#### Maria's Academic Profile

- □ Highly gifted
- □ Excels in all subjects
- □ Favorite subjects are Math and Art
- □ She has several AP classes on her schedule
- o In her senior year she is planning dual enrollment at the local college